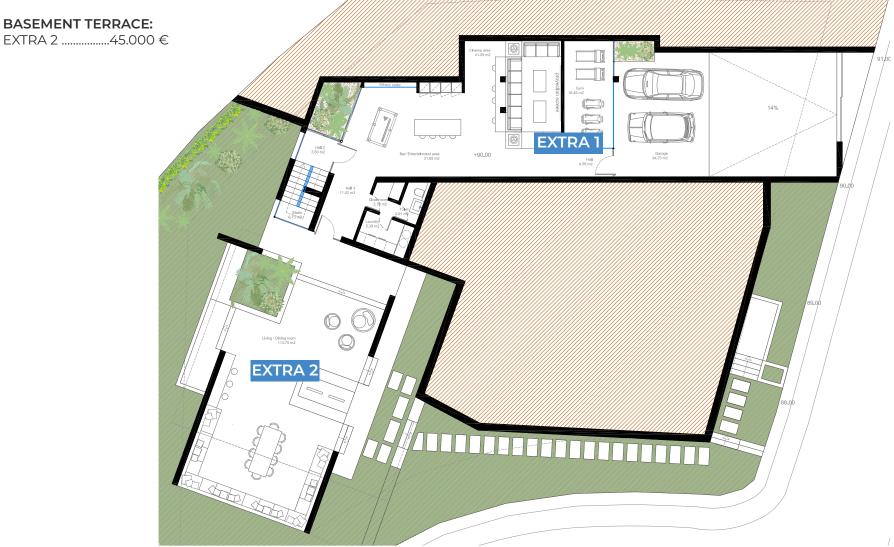

### EXTRAS FOR BASEMENT

### **BASEMENT DIVISIONS:**

EXTRA 1 ......58.700 €

Built Living Area: 153,48 m<sup>2</sup> Cover Terraces: 89,64 m<sup>2</sup> Uncover Terraces: 24,11 m<sup>2</sup>

## **OPTIONAL EXTRAS**

| BasementINCLUDED |  |
|------------------|--|
|                  |  |

(Same finishes as the rest of the villa, without divisions)

| Basement Divisions | 58.700 € |
|--------------------|----------|
| Basement Terrace   | 45.000 € |