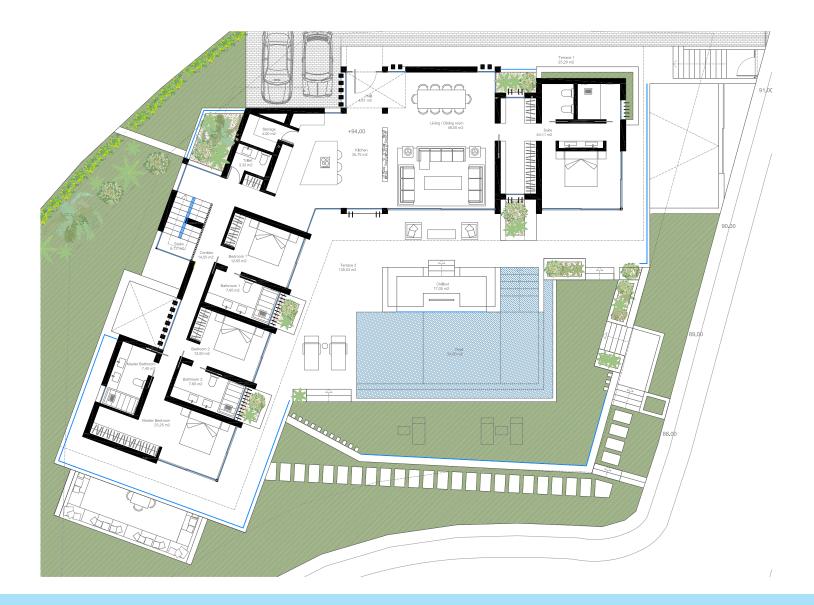

## **GROUND FLOOR**

Built Living Area: 272,94 m<sup>2</sup> Cover Terraces: 78,07 m<sup>2</sup> Uncover Terraces: 73,25 m<sup>2</sup> Pool: 59 m<sup>2</sup>

Built Living Area: 13,83 m<sup>2</sup> Cover Terraces: 54,22 m<sup>2</sup> Uncover Terraces: 200,45 m<sup>2</sup>