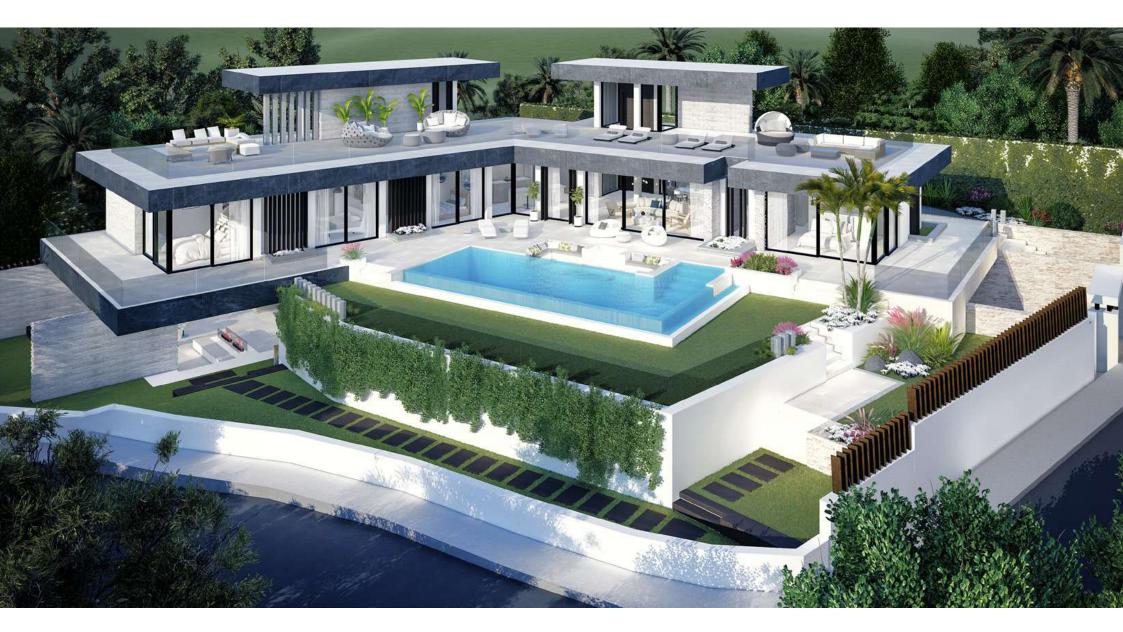

### DELIGHTFUL AMBIANCE

This villa is inspired by the beauty of its natural environment, which rises in the mountains and reaches down towards the Mediterranean. Located in one of the most sought after residential areas on the Costa del Sol, which benefits from the tranquility and silence of the environment combined with the proximity of all kinds of services and amenities.

### DREAMS DO COME TRUE

The most interesting thing about this villa is its innovative architecture which provides and guarantees the best views through a built in platform design. The house will be constructed at the top of the platform on one level to enjoy spectacular views of the sea from every corner, including the pool area. The bottom of the platform offers a practical and useful space with natural light, which is an ideal area for the leisure and entertainment needs of the whole family along with a covered terrace for the perfect area of total relaxation.

# YOUR DREAM

Its angled design divides the bedroom area from the rest of the villa and at the same time integrates the interior with the exterior with the pool being at the heart. The villa offers spacious terraces both covered and uncovered on several levels and a the roof top affording the best views of the coast.