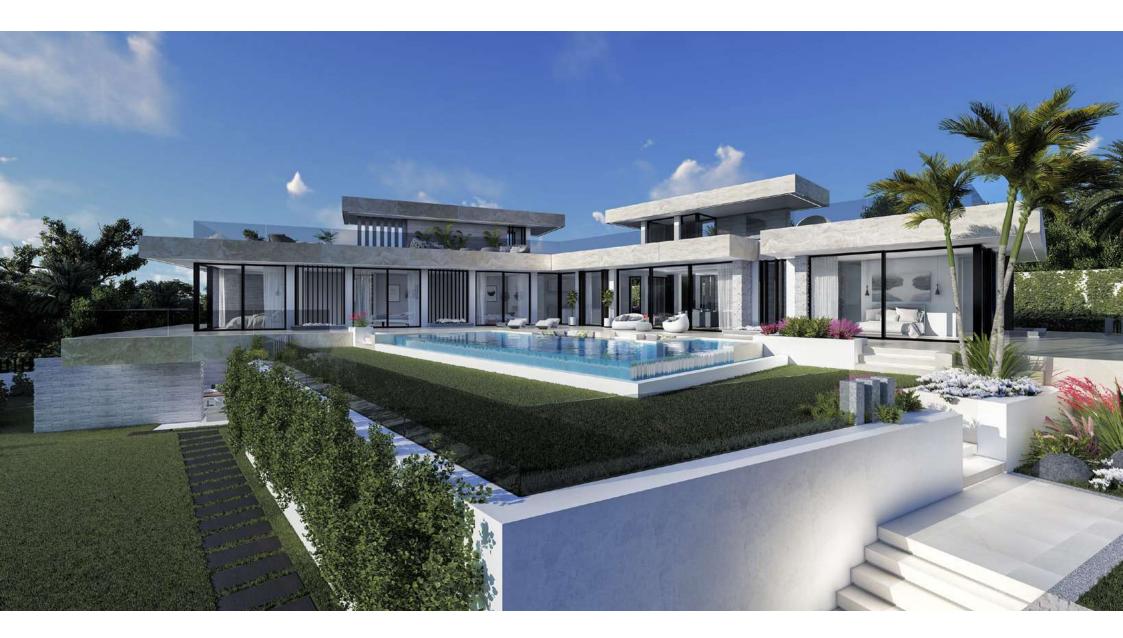

### DREAMS DO COME TRUE

The most interesting thing about this villa is its innovative architecture which provides and guarantees the best views through a built in platform design. The house will be constructed at the top of the platform on one level to enjoy spectacular views of the sea from every corner, including the pool area. The bottom of the platform offers a practical and useful space with natural light, which is an ideal area for the leisure and entertainment needs of the whole family along with a covered terrace for the perfect area of total relaxation.

# YOUR DREAM

Its angled design divides the bedroom area from the rest of the villa and at the same time integrates the interior with the exterior with the pool being at the heart. The villa offers spacious terraces both covered and uncovered on several levels and a the roof top affording the best views of the coast.

### TRUE RELAXATION

The interior of the house has been designed to be fluid and continuous. Designed with different living zones for day and afternoon light according to the sun exposure.

Our in-house interior designers will work together with you to find the best choices in furniture and finishes.