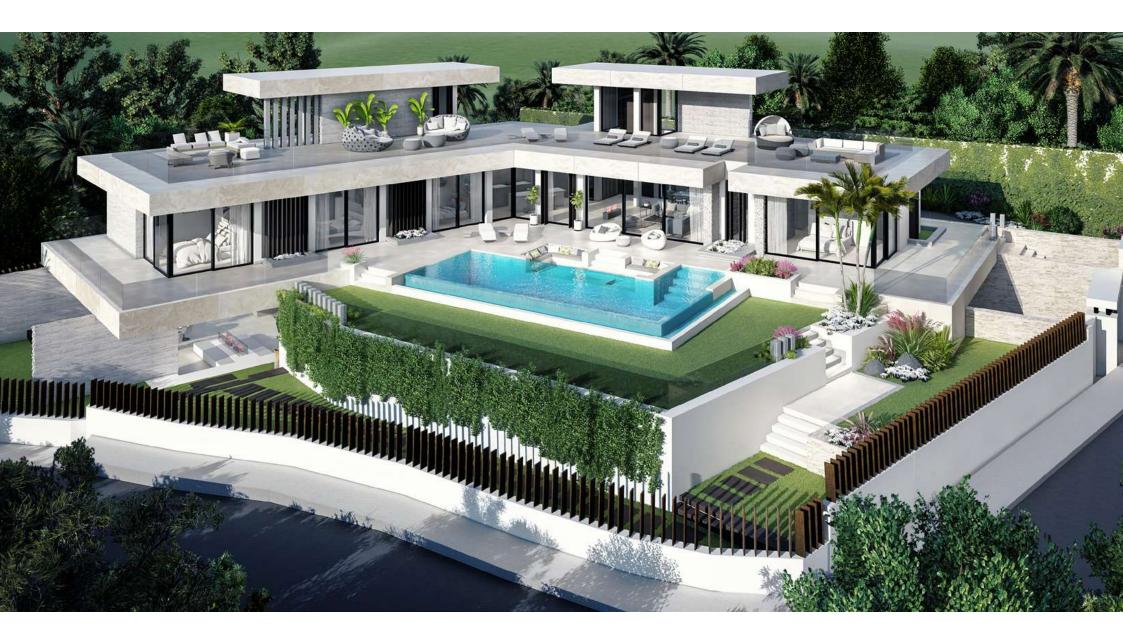

### DREAMS DO COME TRUE

The most interesting thing about this villa is its innovative architecture which provides and guarantees the best views through a built in platform design. The house will be constructed at the top of the platform on one level to enjoy spectacular views of the sea from every corner, including the pool area. The bottom of the platform offers a practical and useful space with natural light, which is an ideal area for the leisure and entertainment needs of the whole family along with a covered terrace for the perfect area of total relaxation.

# YOUR DREAM

Its angled design divides the bedroom area from the rest of the villa and at the same time integrates the interior with the exterior with the pool being at the heart. The villa offers spacious terraces both covered and uncovered on several levels and a the roof top affording the best views of the coast.

## MARVELOUS LOCATION

This villa is situated in one of the best locations for luxury villas in the Marbella area.

This villa is located next to one of the best golf courses in Marbella. Enjoy the evenings on your terrace with this stunning sea views while watching the sunset.