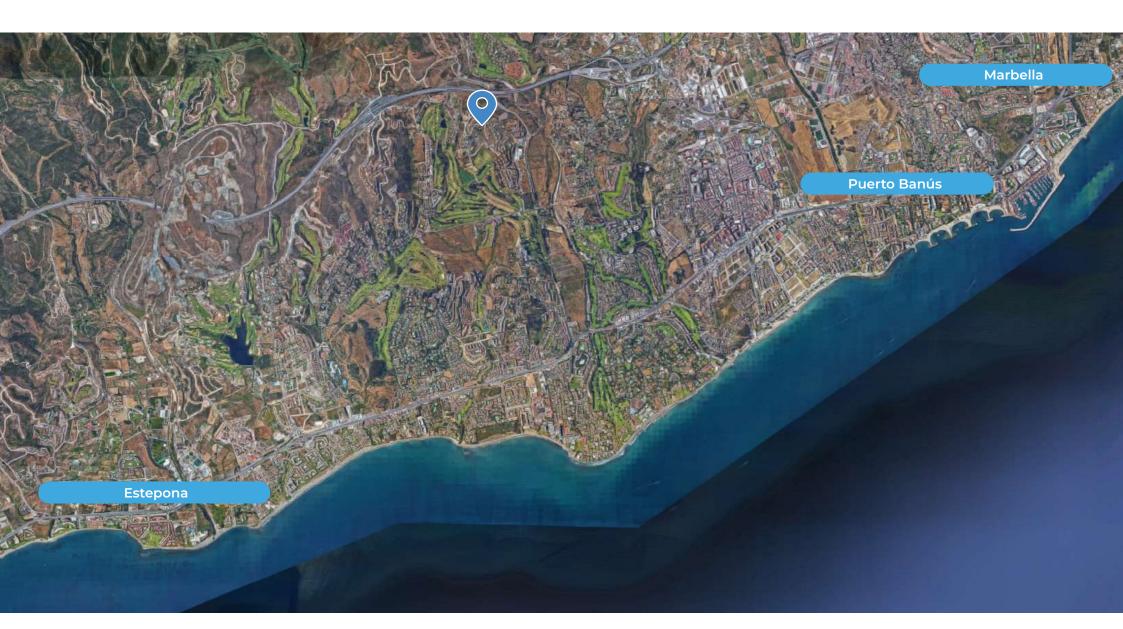

8 min Puerto Banús 10 min Marbella 35 min Malaga Airport

## AMENITIES AND SERVICES

Marbella has everything - luxury shopping, exciting nightlife, beautiful beaches, stylish beach clubs, panoramic views, exquisite restaurants, yachting, accompanied by 320 sunny days a year and the best weather throughout. Benahavis offers a variety of services, in a quite environment and with stunning views. The perfect place to live.

This villa is ideally located in a golfer's paradise, next to the most recognized golf courses in Europe, not to mention the proximity to the intense and exciting Puerto Banus. Within minutes, you will connect to Marbella, Puerto Banus, Estepona, Malaga (High Speed Train and the International Airport at only 35 minutes drive). Choose from a variety of international and private schools with the highest educational standards.