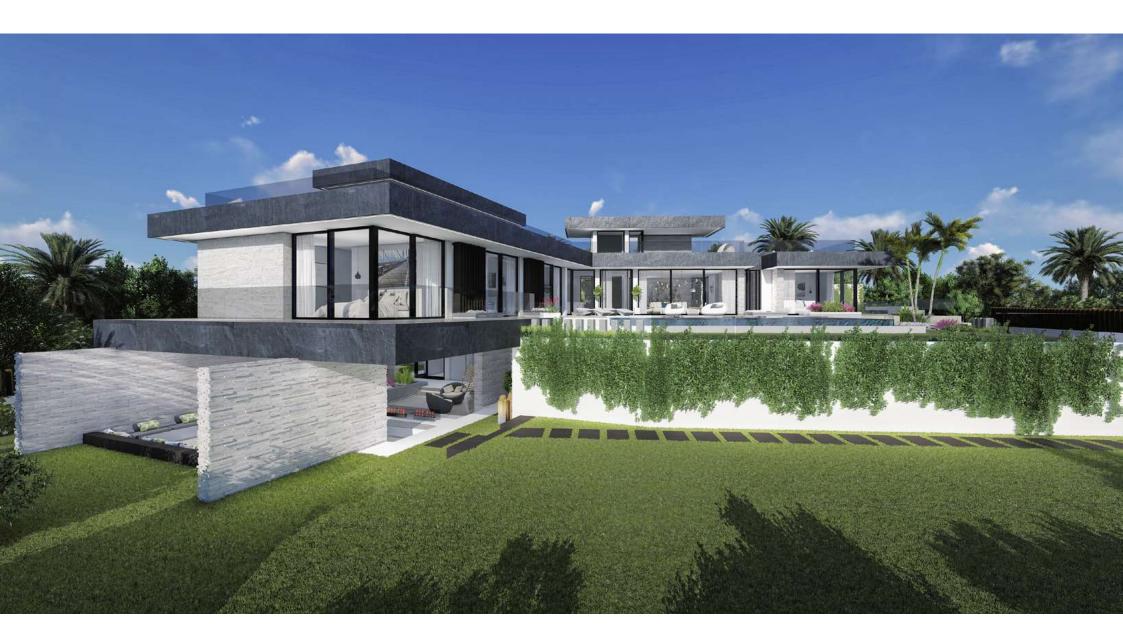

### DREAMS DO COME TRUE

The most interesting thing about this villa is its innovative architecture which provides and guarantees the best views through a built in platform design. The house will be constructed at the top of the platform on one level to enjoy spectacular views of the sea from every corner, including the pool area. The bottom of the platform offers a practical and useful space with natural light, which is an ideal area for the leisure and entertainment needs of the whole family along with a covered terrace for the perfect area of total relaxation.

# YOUR DREAM

Its angled design divides the bedroom area from the rest of the villa and at the same time integrates the interior with the exterior with the pool being at the heart. The villa offers spacious terraces both covered and uncovered on several levels and a the roof top affording the best views of the coast.