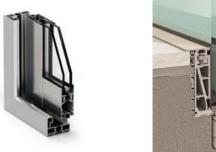

#### **EXTERIOR CARPENTRY**

Thermal break Aluminum profiles by Cortizo or similar, high quality security laminated glass CLIMALIT 3+3 / camera / 3+3. Thermal glass Sliding doors with invisible track (in the floor side)