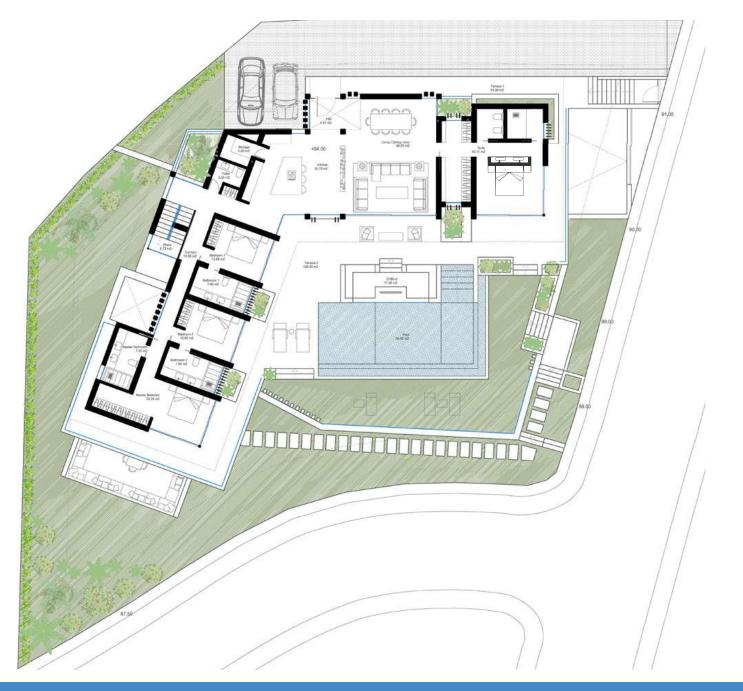

Beds: 4 / Baths: 5 Built Living Area: 426,42 m<sup>2</sup> Plot: 1.076 m<sup>2</sup>

### DREAMS DO COME TRUE

The most interesting thing about this villa is its innovative architecture which provides and guarantees the best views through a built in platform design. The house will be constructed at the top of the platform on one level to enjoy spectacular views of the sea from every corner, including the pool area. The bottom of the platform offers a practical and useful space with natural light, which is an ideal area for the leisure and entertainment needs of the whole family along with a covered terrace for the perfect area of total relaxation.

Covered Terraces: 132 m<sup>2</sup> Uncovered Terraces: 273 m<sup>2</sup> Pool: 59 m<sup>2</sup>

The intellectual property of the designs here reproduce, belongs to the developers | Some of the elements shown on the images may be listed as optional.

# YOUR DREAM

Its angled design divides the bedroom area from the rest of the villa and at the same time integrates the interior with the exterior with the pool being at the heart. The villa offers spacious terraces both covered and uncovered on several levels and a the roof top affording the best views of the coast.

## **GROUND FLOOR**

Built Living Area: 272,94 m<sup>2</sup> Cover Terraces: 78,07 m<sup>2</sup> Uncover Terraces: 73,25 m<sup>2</sup> Pool: 59 m<sup>2</sup>

Built Living Area: 13,83 m<sup>2</sup> Cover Terraces: 54,22 m<sup>2</sup> Uncover Terraces: 200,45 m<sup>2</sup>