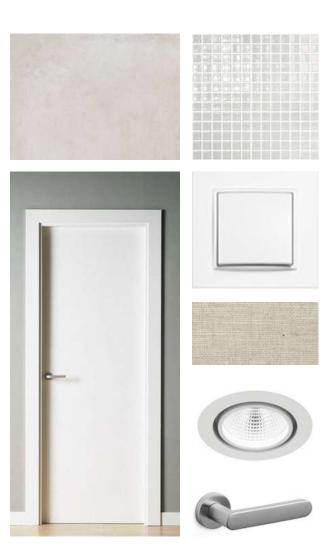

#### **HEATING AND AIR CONDITIONING**

Aerothermal heating systems LG for air conditioning/heating and hot water

FLOORS

Interior floors: Marble. Size 40x60cm Exterior floors: Marble. Size 40x60cm

**SKIRTING** According to the floor.

**BATHROOM WALLS** Ceramic tile imitating White marble and cement finish.

ACCESS DOOR Armoured entrance door.

**INTERNAL DOORS** Standard height white lacquered internal doors, with hidden hinges.

#### WARDROBE

Closets and walk-in closets following detailed design. Closets: White lacquered sliding doors with finger pull and insides finished in cancun textile. Walk in closets: Without doors.

SWITCHES AND SOCKETS Berker B7 white

**LIGHTING** Downlight LED on ceilings, in bathrooms, kitchens and corridors.

**SWIMMING POOL** Swimming pool, finished in white mosaic. Includes exterior shower.