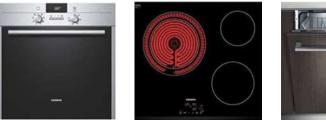

#### **KITCHEN**

Low and high units lacquered with fingerpull. Silestone worktop and splashback finished with ceramic looking like marble. Siemens appliances; vitroceramic, extractor, oven, microwave, dishwasher, fridge / freezer.

#### ELECTRICAL APPLIANCES

Oven Siemens HB22AR521E\* Microwave Siemens HF15G561\* Vitroceramic Siemens EH631BL18E\* Extractor Bosch DIB097A50\* Dishwasher Siemens SN64D002EU \* Fridge/freezer SIEMENS KG36NXI4A\* \*Or similar