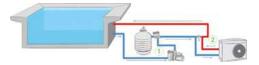

#### **HEATING AND AIR CONDITIONING**

Aerothermal heating systems LG for air conditioning/heating and hot water

FLOORS

Interior floors: Marble. Size 40x60cm Exterior floors: Marble. Size 40x60cm

**SKIRTING** According to the floor.