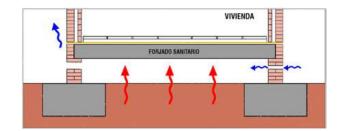

#### FOUNDATION AND STRUCTURE

Reinforced concrete structural floor with a cavity above the ground, to avoid the humidity. Pad footings and beams to tie.

Two way reinforced concrete slab, with pillars and beams, accoring to the european and spanish regulations.