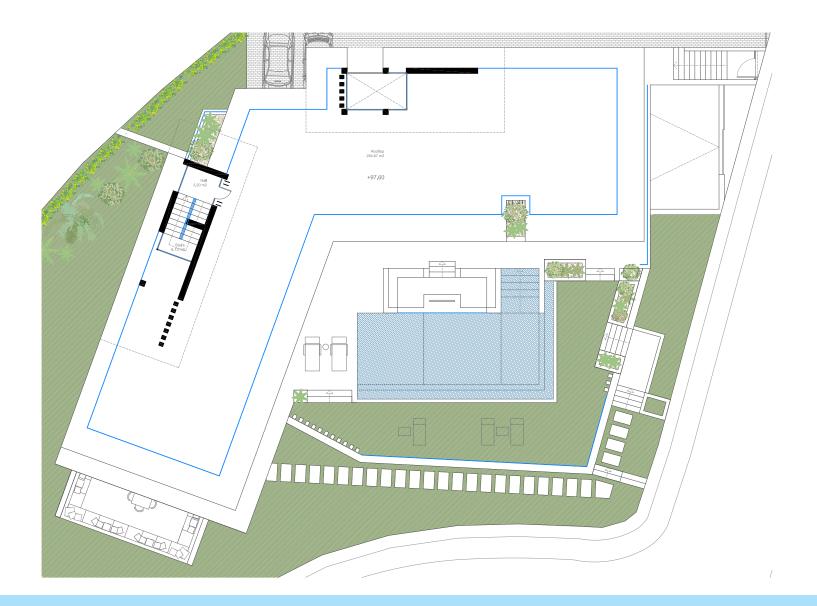

## **GROUND FLOOR**

Built Living Area: 272,94 m<sup>2</sup> Cover Terraces: 78,07 m<sup>2</sup> Uncover Terraces: 73,25 m<sup>2</sup> Pool: 59 m<sup>2</sup>

Built Living Area: 13,83 m<sup>2</sup> Cover Terraces: 54,22 m<sup>2</sup> Uncover Terraces: 200,45 m<sup>2</sup>