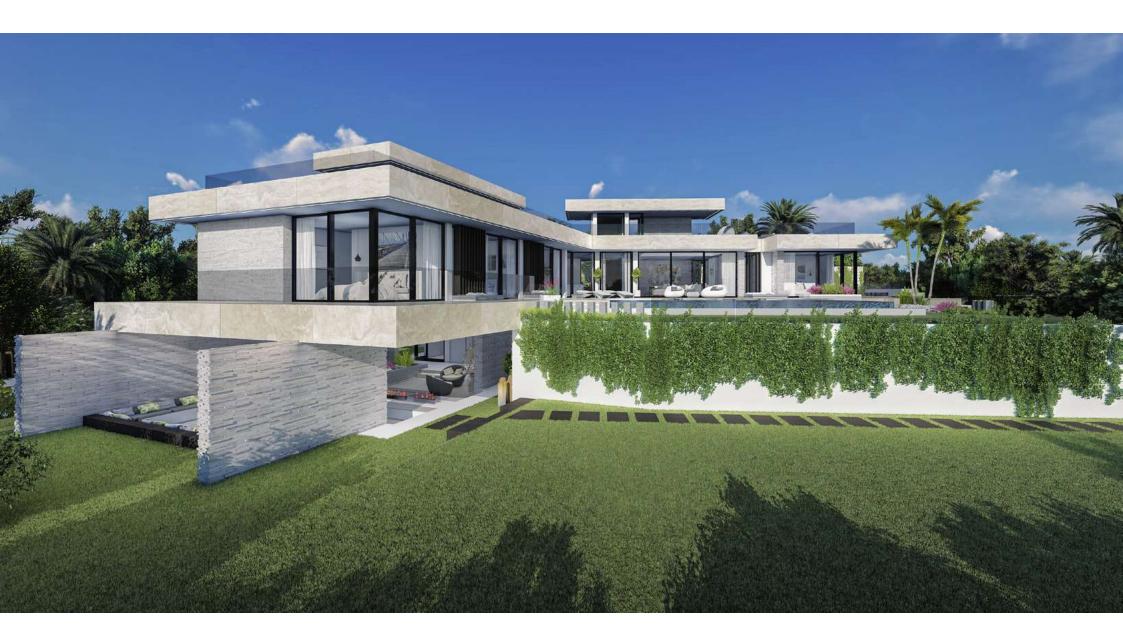

### DELIGHTFUL AMBIANCE

This villa is inspired by the beauty of its natural environment, which rises in the mountains and reaches down towards the Mediterranean. Located in one of the most sought after residential areas on the Costa del Sol, which benefits from the tranquility and silence of the environment combined with the proximity of all kinds of services and amenities.

### DREAMS DO COME TRUE

The most interesting thing about this villa is its innovative architecture which provides and guarantees the best views through a built in platform design. The house will be constructed at the top of the platform on one level to enjoy spectacular views of the sea from every corner, including the pool area. The bottom of the platform offers a practical and useful space with natural light, which is an ideal area for the leisure and entertainment needs of the whole family along with a covered terrace for the perfect area of total relaxation.

# YOUR DREAM

Its angled design divides the bedroom area from the rest of the villa and at the same time integrates the interior with the exterior with the pool being at the heart. The villa offers spacious terraces both covered and uncovered on several levels and a the roof top affording the best views of the coast.