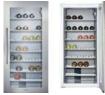

| Electric underfloor heating system for all bathrooms                                                                               |                |
|------------------------------------------------------------------------------------------------------------------------------------|----------------|
| Suspended hung toilet                                                                                                              | 400,00 € /unit |
| Automated irrigation systems                                                                                                       |                |
| Domotic System<br>- Alarm / Camera / Door station/ Smart lights /Mobile App to control everything                                  | 8.200,00€      |
| Multi-color LED Lighting in the swiming pool                                                                                       |                |
| Bioethanol Fireplace Ecosmart                                                                                                      | 2.500,00€      |
| Upgrade to GAGGENAU appliances<br>- Induction hob / Oven / Extractor / Microwave / Refrigerator / Freezer / Dishwasher / Washing M |                |
| Underfloor heating system with hot water                                                                                           |                |
| Cove Lighting in the livingroom                                                                                                    |                |
| Cove Lighting in the exterior                                                                                                      | 6.200,00€      |
| Built-in wine cooler, Siemens                                                                                                      | 2.500,00€      |