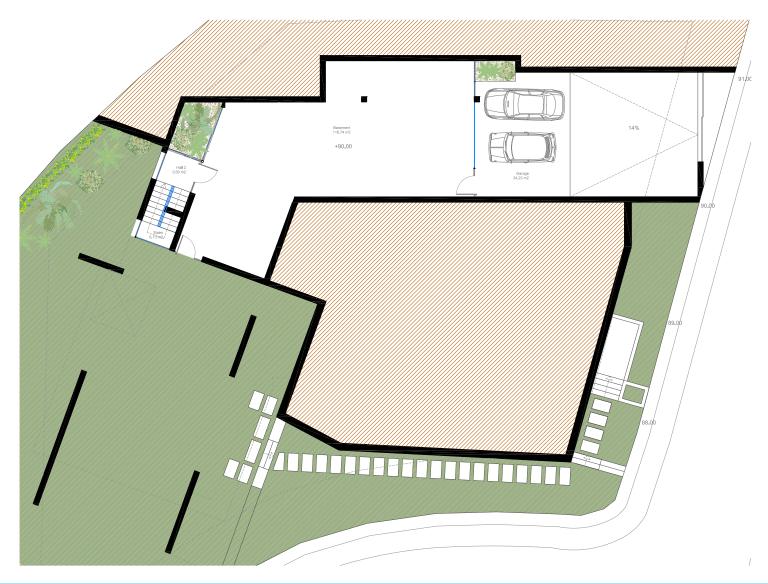

# BASEMENT

Same finishes as the rest of the villa, without divisions

Built Living Area: 129,07 m<sup>2</sup>