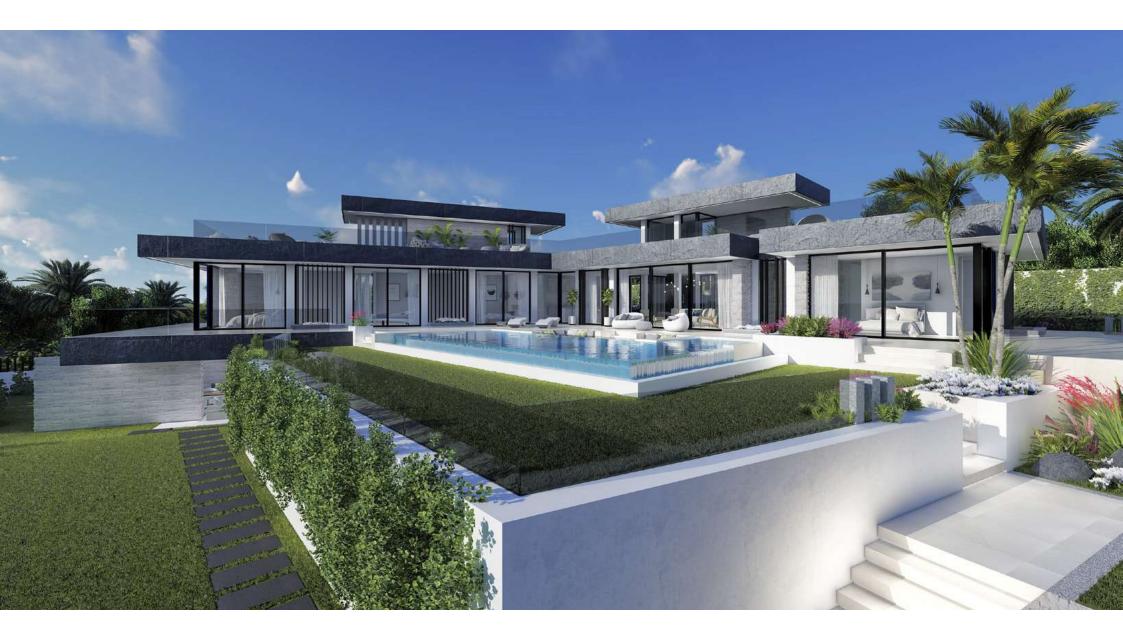

### DREAMS DO COME TRUE

The most interesting thing about this villa is its innovative architecture which provides and guarantees the best views through a built in platform design. The house will be constructed at the top of the platform on one level to enjoy spectacular views of the sea from every corner, including the pool area. The bottom of the platform offers a practical and useful space with natural light, which is an ideal area for the leisure and entertainment needs of the whole family along with a covered terrace for the perfect area of total relaxation.

# YOUR DREAM

Its angled design divides the bedroom area from the rest of the villa and at the same time integrates the interior with the exterior with the pool being at the heart. The villa offers spacious terraces both covered and uncovered on several levels and a the roof top affording the best views of the coast.