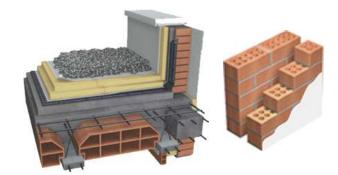

#### FOUNDATION AND STRUCTURE

Reinforced concrete structural floor with a cavity above the ground, to avoid the humidity. Pad footings and beams to tie.

Two way reinforced concrete slab, with pillars and beams, accoring to the european and spanish regulations.

#### **ROOF AND TERRACES**

Inverted flat roof with non slippery floor tiles, when practicable and gravel when not. Insulation and waterproofing according to the regulations. Glass balustrade, with hidden aluminum profile in the first floor.

#### **EXTERIOR WALLS**

Brick cavity Wall with partly insulated cavity with extruded polyestyrene. Exterior Wall rendering with cement mortar and finishes according design. The pillars will be covered to break the termal bridge.

#### PARTITIONS

Double hollow ceramic bricks, received with cement mortar. Finished with gypsum plaster work and matte paint.