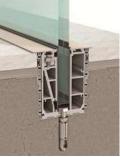

#### **EXTERIOR CARPENTRY**

Thermal break Aluminum profiles by Cortizo or similar, high quality security laminated glass CLIMALIT 3+3 / camera / 3+3. Thermal glass Sliding doors with invisible track (in the floor side)