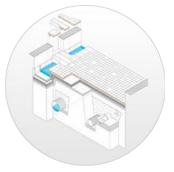

# **GROUND FLOOR**

Built Living Area: 305 m<sup>2</sup> Terraces: 253 m<sup>2</sup> Pool: 49 m<sup>2</sup>

Built Living Area: 284 m<sup>2</sup> Terraces: 86 m<sup>2</sup>