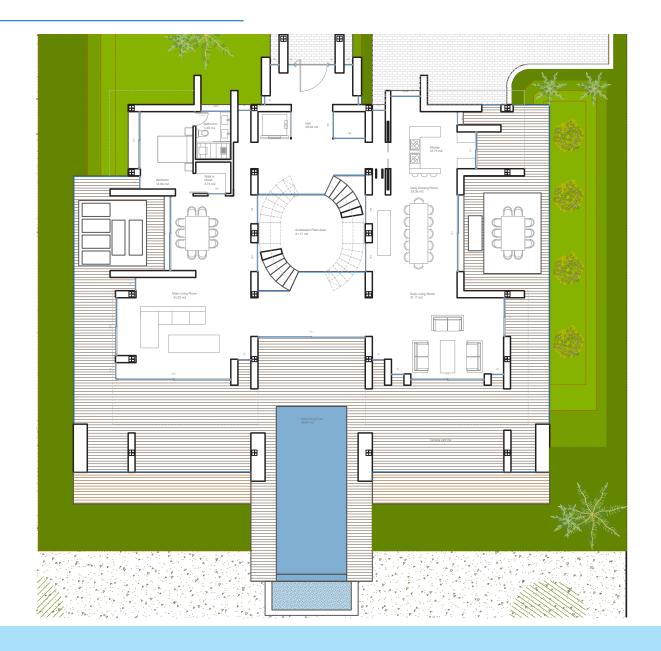

# **GROUND FLOOR**

Built Living Area: 305 m<sup>2</sup> Terraces: 253 m<sup>2</sup> Pool: 49 m<sup>2</sup>

Built Living Area: 284 m<sup>2</sup> Terraces: 86 m<sup>2</sup>