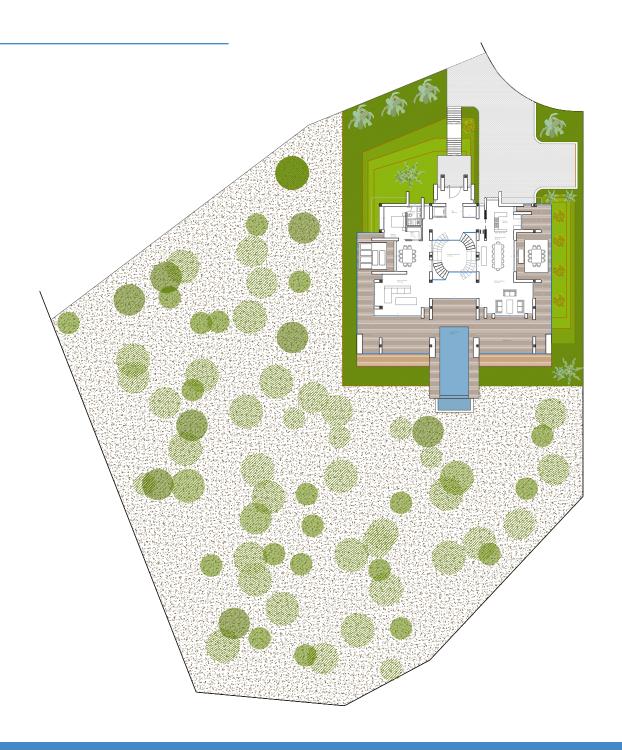

d by the most beautiful landscapes of the Costa del Sol.

14 min Benahavis 10 min Puerto Banús 20 min Marbella

### **AMENITIES AND SERVICES**



Marbella is everything - luxury shopping, exciting nightlife, beautiful beaches, stylish beach clubs, panoramic views, exquisite restaurants, yachting, accompanied by 320 sunny days a year and the best weather throughout.

This villa is ideally located in a golfer's paradise, next to the most recognized golf courses in Europe, not to mention the proximity to the intense and exciting Puerto Banus. Within minutes, you will connect to Marbella, Puerto Banus, Estepona, Malaga (High Speed Train and the International Airport at only 35 minutes drive). Choose from a variety of international and private schools with the highest educational standards.







Built Living Area: 380 m<sup>2</sup> Terraces: 192 m<sup>2</sup> Pool: 9 m<sup>2</sup>

# **GROUND FLOOR**



Built Living Area: 305 m<sup>2</sup> Terraces: 253 m<sup>2</sup> Pool: 49 m<sup>2</sup>



Built Living Area: 284 m<sup>2</sup> Terraces: 86 m<sup>2</sup>

## **QUALITY SPECIFICATIONS**

#### **FOUNDATION**

Reinforced concrete foundation with tie beams Sanitary forget. A forget with a space betwen the land and the house. A traditional system to avoid the humidity.

#### **STRUCTURE**

Waterproof, reinforced concrete, one-way slab. Reinforced concrete waffle slab with steel/concrete pillars and beams, according to structure project details.

#### **ROOF**

Inverted flat roof finished with white roof tiles or white gravel in not transited areas and selected high quality ceramic