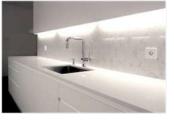

#### **KITCHEN**

White lacquered handle less drawers and cabinets.

Fully equipped with aluminium SIEMENS (or similar) appliances: Induction hob, oven, extractor, microwave, refrigerator / freezer.

Dekton work surface.