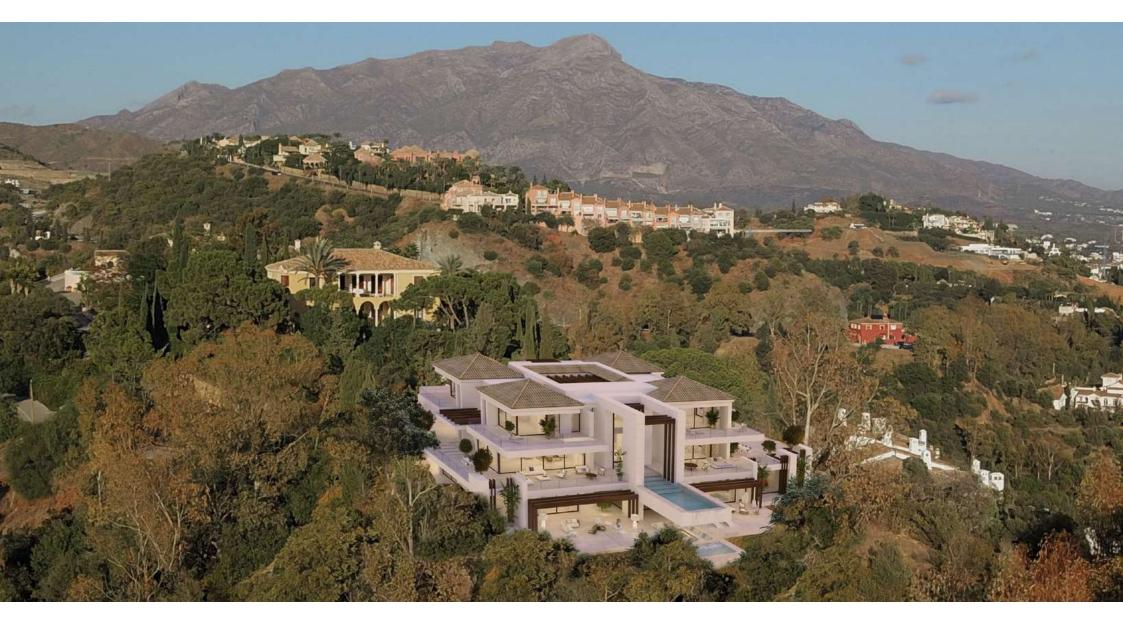

# **DELIGHTFUL AMBIANCE**

The concept of this villa has been inspired on its privileged location and exceptional views together with an Andalusian style.

The 3 levels of this villa are accessible through its imperial stairs as well as a modern elevator.

# DREAMS DO COME TRUE

The traditional roofs together with a recreation of an andalusian Patio, create a cosy and open environment in the interior of the house.

All the bedrooms have walk-in closets and enjoy of luxury on-suite bathrooms.

### MARVELOUS LOCATION

Discover the feeling of a full panoramic view from the southern part of Europe to the northern part of Africa. Capture Gibraltar and Morocco in the same photograph.

Imagine waking up in a natural outdoor museum, surrounded by the most beautiful landscapes of the Costa del Sol.