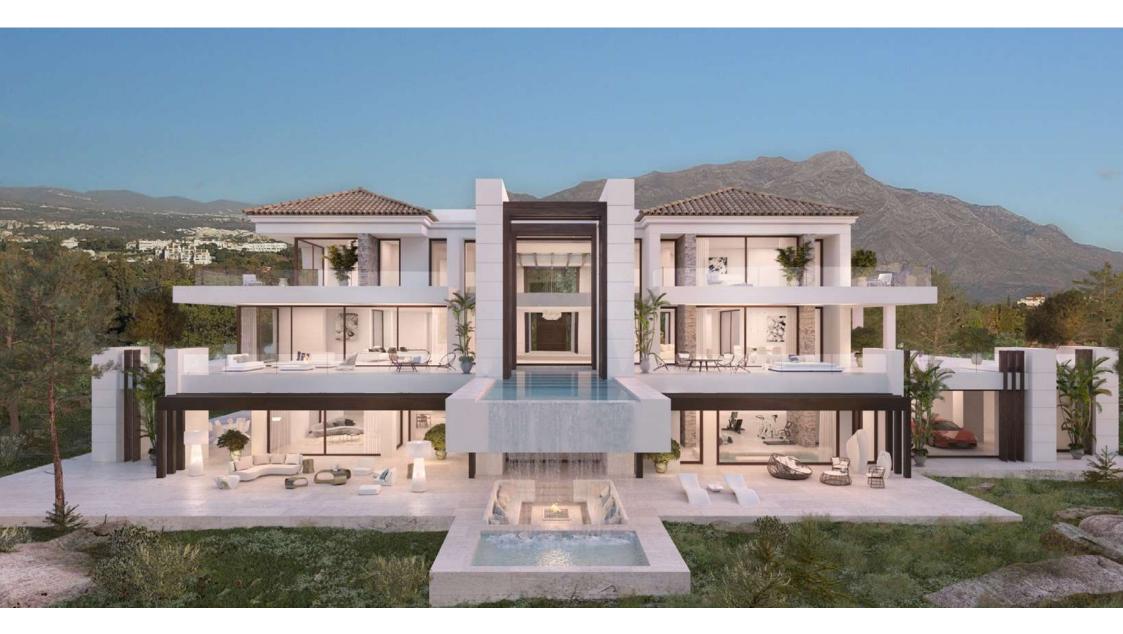

# **DELIGHTFUL AMBIANCE**

The concept of this villa has been inspired on its privileged location and exceptional views together with an Andalusian style.

The 3 levels of this villa are accessible through its imperial stairs as well as a modern elevator.

# DREAMS DO COME TRUE

The traditional roofs together with a recreation of an andalusian Patio, create a cosy and open environment in the interior of the house.

All the bedrooms have walk-in closets and enjoy of luxury on-suite bathrooms.

## LIVING THE LUXURY

All the qualities we use in our houses are high standard, we only use the best marbles, woods and carpentry for our luxury designs.

This villa has been designed using the latest techniques to have an ecological and low maintenance building.