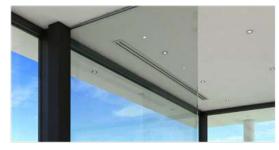

#### **NOTABLE FEATURES**

Ceiling height in main living area of approx. 2,8 meters with floor to ceiling windows. Living area patio doors slide and leave a huge open area uniting living areas and terraces.