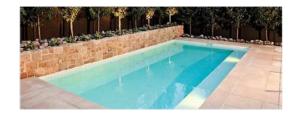

#### **SWIMMING POOL**

Reinforced concrete structure. Waterproofing by Revestech or equivalent. Finished with white mosaic.

Salt or chorine based filtration system with water pump. Includes exterior shower.