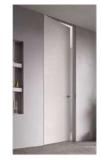

#### **INTERIOR CARPENTRY**

Front door: Security system door with wood finish.

Interiors doors: White smooth lacquered wood with stainless steel concealed hinges.

Wardrobes: White textured lacquered wood with stainless steel concealed hinges.