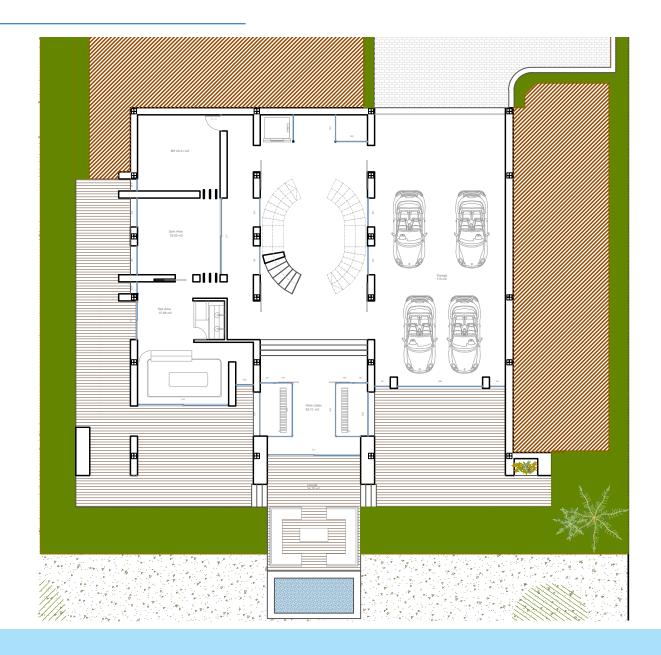

# **GROUND FLOOR**

Built Living Area: 305 m<sup>2</sup> Terraces: 253 m<sup>2</sup> Pool: 49 m<sup>2</sup>

Built Living Area: 284 m<sup>2</sup> Terraces: 86 m<sup>2</sup>