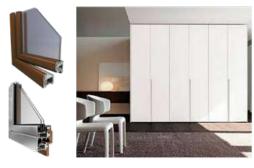

#### **EXTERIOR CARPENTRY**

Aluminium carpentry, profiles by Cortizo or similar, high quality windows CLIMALIT 6/14/4

Main sliding doors with sunken frames and lift & side system with thermal break and security double glazing.

Bedrooms doors: Sliding hidden sashes system with thermal break and security double glazing.

Windows: tilt and turn hidden sash system with thermal break and security double-glazing.

#### **INTERIOR CARPENTRY**

Front door: Security system door with wood finish.

Interiors doors: White smooth lacquered wood with stainless steel concealed hinges.

Wardrobes: White textured lacquered wood with stainless steel concealed hinges.