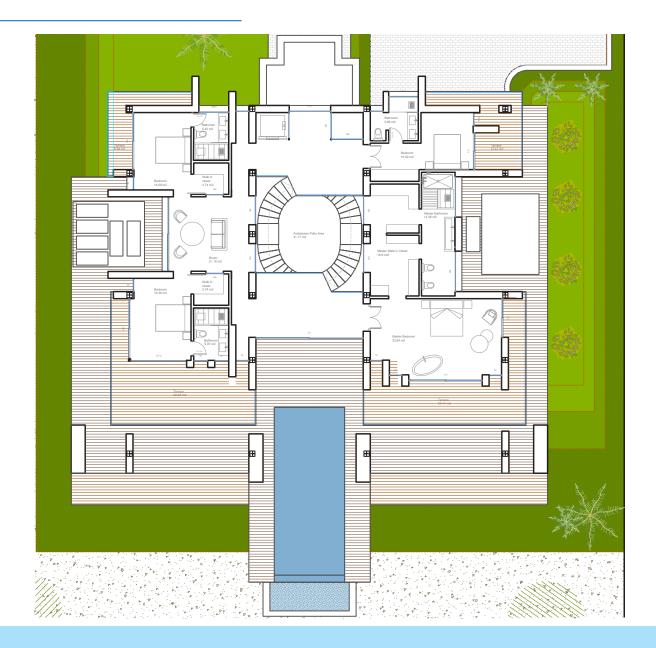

Built Living Area: 380 m<sup>2</sup> Terraces: 192 m<sup>2</sup> Pool: 9 m<sup>2</sup>