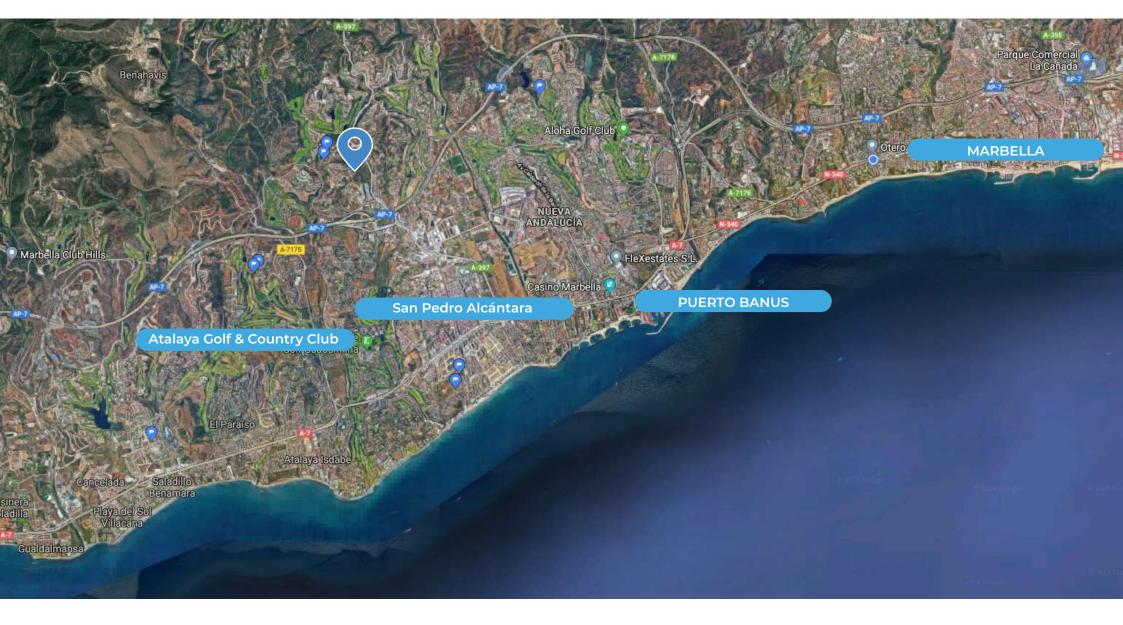

14 min Benahavis 10 min Puerto Banús 20 min Marbella

This villa is ideally located in a golfer's paradise, next to the most recognized golf courses in Europe, not to mention the proximity to the intense and exciting Puerto Banus. Within minutes, you will connect to Marbella, Puerto Banus, Estepona, Malaga (High Speed Train and the International Airport at only 35 minutes drive). Choose from a variety of international and private schools with the highest educational standards.