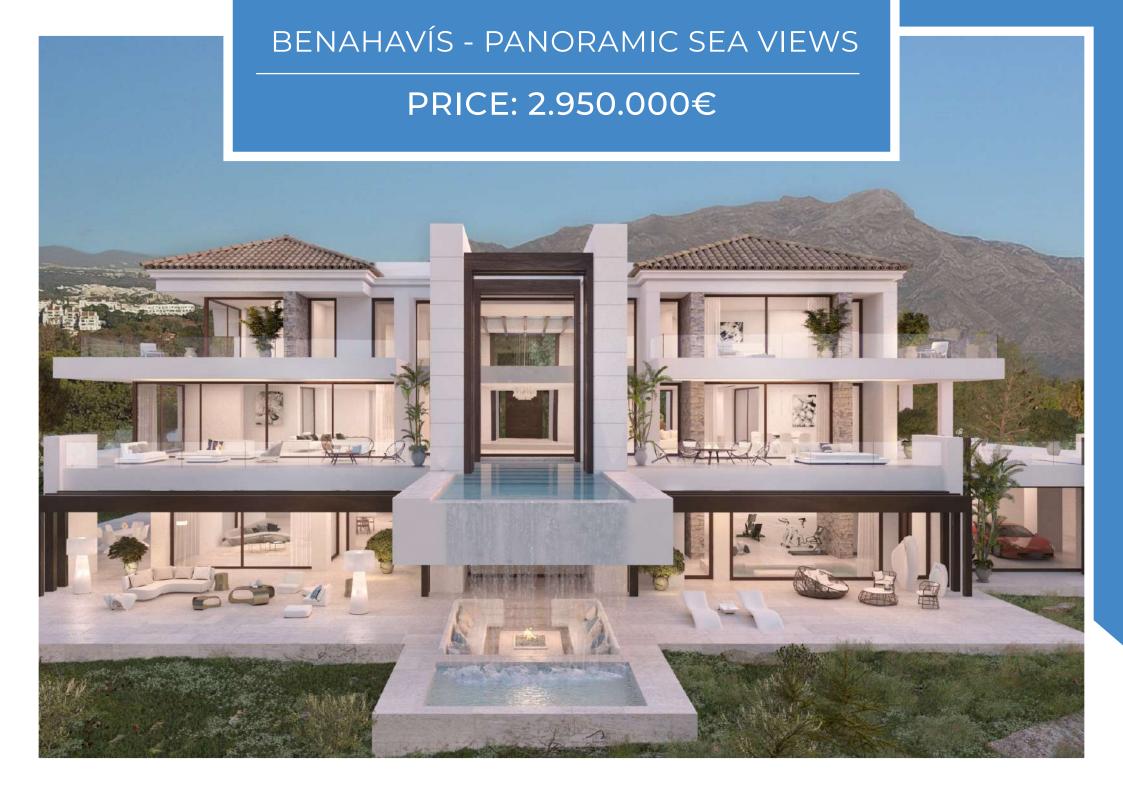

# **DELIGHTFUL AMBIANCE**

The concept of this villa has been inspired on its privileged location and exceptional views together with an Andalusian style.

The 3 levels of this villa are accessible through its imperial stairs as well as a modern elevator.

# DREAMS DO COME TRUE

The traditional roofs together with a recreation of an andalusian Patio, create a cosy and open environment in the interior of the house.

All the bedrooms have walk-in closets and enjoy of luxury on-suite bathrooms.

Beds: 5 / Baths: 6 Built Living Area: 970 m2 Plot: 3.960 m2