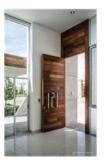

#### **INTERIOR CARPENTRY**

Front door: Security system door with wood finish.

Interiors doors: White smooth lacquered wood with stainless steel concealed hinges.

Wardrobes: White textured lacquered wood with stainless steel concealed hinges.