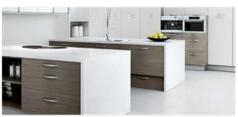

#### **KITCHEN**

White lacquered handle less drawers and cabinets.

Fully equipped with aluminium SIEMENS (or similar) appliances: Induction hob, oven, extractor, microwave, refrigerator / freezer.

Dekton work surface.