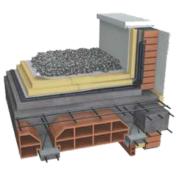

#### **ROOF**

Inverted flat roof finished with white roof tiles or white gravel in not transited areas and selected high quality ceramic porcelanic with non-slip finish in terrace areas. Waterproofing of terraces over living areas with double asphalt layer and high-density insulation (50 mm)

#### **EXTERIOR WALLS AND SURFACE**

Ceramic bricks double layer with insulation (density 45 Kg/m3) Exterior renders with damp proof cement mortar in color white.