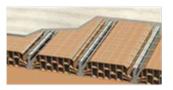

#### **STRUCTURE**

Waterproof, reinforced concrete, one-way slab. Reinforced concrete waffle slab with steel/concrete pillars and beams, according to structure project details.