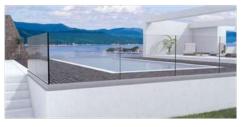

Terrace banisters in glass and aluminium finish.

Vehicle gate to driveway entrance in collored aluminium with electric engine with remote control.

Walking gate to driveway entrance in collored aluminium. Overhead light.