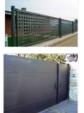

#### **EXTERIORS**

Lower retaining wall in exposed stone. \*

Plot to road enclosure: 1,50m high damp proof concrete brick collored in "Crema Marfil". Plot to plot division: Galvanized mesh (2 meters) and/or "vegetation screen" according to type and location.

Terrace banisters in glass and aluminium finish.

Vehicle gate to driveway entrance in collored aluminium with electric engine with remote control.

Walking gate to driveway entrance in collored aluminium. Overhead light.